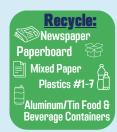

## FREE Curbside pick-up is available for all City residents

Pick-up your free recycling bin at City Hall- 20 E Church St

Place your curbside recycling in the Green Bin by 7 am on the day of your scheduled pick up (see qr code & zone schedule)