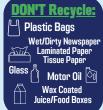

## FREE Curbside pick-up is available for all City residents

Pick-up your free recycling bin at City Hall- 20 E Church St

Place your curbside recycling in the Green Bin by 7 am on the day of your scheduled pick up (see qr code & zone schedule)