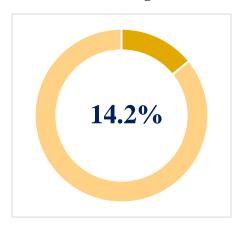

#### HOUSEHOLD INCOME

Above \$200,000

2.4%

76.5% **U** than state average 10.2%

Median Income

\$42,930

41.3% U than state median

Below \$25,000 / year

32.7%

103.1% **()** than state average 16.1%

In Labor Force 16+

59.2%

5.9% U than state average 62.9%

Poverty rate

27.8%

152.7% **○** than state average 11%