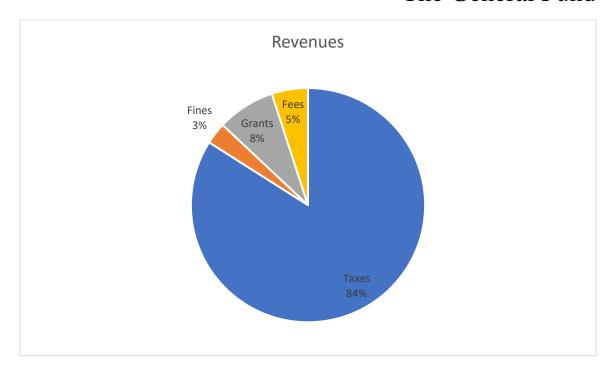

### The General Fund

While the General Fund's primary driver of expenses is wages and benefits, its primary source of revenue is real estate taxes, accounting for about half of all the revenues achieved by the Fund. The General Fund is also the only viable source of cash when another fund becomes deficient and can no longer afford to pay its own bills. For that reason, the General Fund needs to have not only a reserve, but enough fluidity to keep operations moving forward in the city's many enterprises including airport and water.