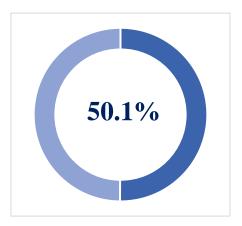

## HOUSEHOLD ANALYSIS

#### **Family Households**

13% **U** than PA at 63.1%

## **Single Households**

13% **O** than PA at 36.9%

### **Married Couples**

16.1% **U** than PA at 47.7%

#### **Senior Living Alone**

11.5% **()** than PA at 13.3%