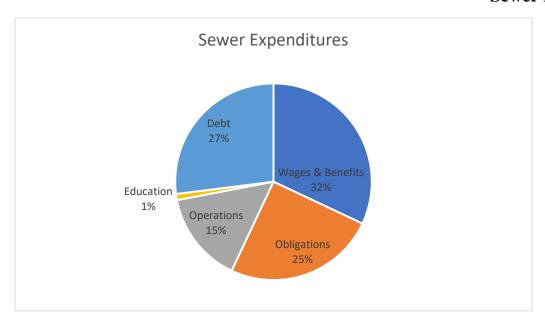

|
| 036  | 449      | 72623  | EMERGENCY WATER SUPPLY       | 816,662     |         | 426,310      |           |
| 036  | 448      | 74130  | WATER METER PURCHASES        | 1,075       |         | 4,428        |           |
|      | Balan    |        |                              | 4,443,022   | -       | 1,578,681    | 2,212,325 |
|      |          |        | TOTAL DEVENUE                | 4 530 500   | 07.405  | 02.645       | 2 242 225 |
|      |          |        | TOTAL EXPENDITURES           | 4,530,508   | 87,485  | 92,615       | 2,212,325 |
|      |          |        | TOTAL EXPENDITURES           | 4,443,022   | -       | 1,578,681    | 2,212,325 |
|      |          |        | EXCESS (DEFICIENCY)          | 87,485      | 87,485  | (1,486,066)  | -         |

### **Sewer Fund**



Sewer operations are split in cost between city-only expenses (428, 459, 464), and treatment & debt expenses (department 429, 471, 472). The costs of treatment are split between the city and Bald Eagle Township, Castanea Township, East Nittany Valley Joint Municipal Authority, Flemington Borough, Mill Hall Borough, and Woodward Township on a percent-to-to-total flow. These costs are borne the year of treatment solely by the city and reimbursed over 4 quarters the following year.

|      |       |         |                            |             | 2024        |              | 2025      |
|------|-------|---------|----------------------------|-------------|-------------|--------------|-----------|
| Fund | Dept  | Object  | Title                      | 2023 ACTUAL | ADOPTED     | 2024 Es