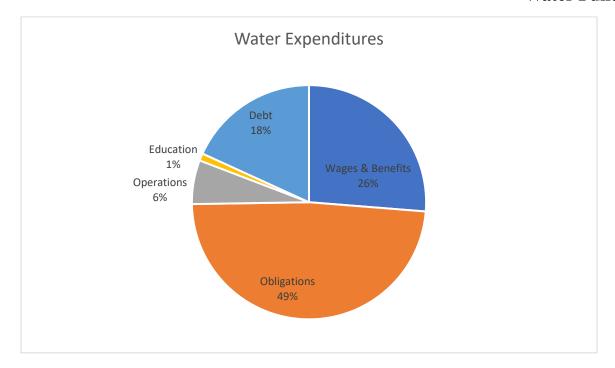

| 2 000        |               |
| _    |      | _      | UNAPPROPRIATED RESERVE             |              |              | 2,000        |               |
| ΟΤΩ  | 430  | 70555  |                                    | 1 704 227    | 4 000 400    | 440 727      | A FOO 211     |
|      |      |        | Balance                            | 1,704,237    | 4,809,499    | 440,727      | 4,508,211     |
|      |      |        | TOTAL REVENUE                      | 4,644,459    | 4,285,617    | 2,903,912    | 4,508,211     |
|      |      |        | TOTAL EXPENDITURES                 | 1,704,237    | 4,809,499    | 440,727      | 4,508,211     |
|      |      |        | EXCESS (DEFICIENCY)                | 2,940,222    | (523,881)    | 2,463,185    | (0)           |

#### **Water Fund**



Along with the city's financial consultants from Raftelis and legal team from Eckert Seamans, the city has spent the year in discussion and mediation to the Public Utility Commission seeking a rate increase for the city's customers. Serving customers in the city, as well as parts of Alliston, Castanea, and Wayne townships, the city is seeking a rate increase that would impact all customers, regardless of municipality, in the same way. Mediation has been provided a tentative settlement amount for the increase, although some details about implementation remain to be worked out between the PUC's advocacy groups and the city.

Still, that increase is 42% less than the city's initial request. In 2025, the city will be prorating the increase on the April (1 month at the new rate), May (2 month