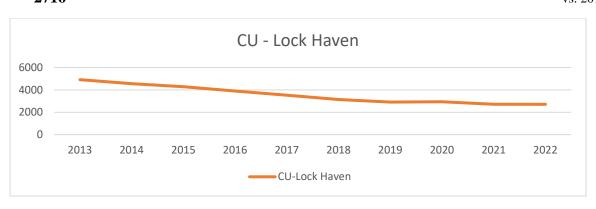

#### **Total Commonwealth University – Lock Haven Population** 2716

**U**45% vs. 2013