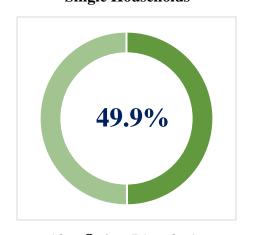

## HOUSEHOLD ANALYSIS

#### **Family Households**

13% **U** than PA at 63.1%

## **Single Households**

13% **O** than PA at 36.9%

### **Married Couples**

16.1% **U** than PA at 47.7%

#### **Senior Living Alone**

11.5% **()** than PA at 13.3%