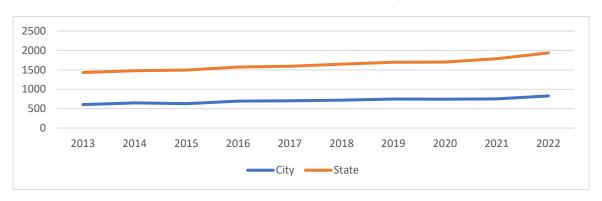

### POPULATION OVERVIEW

**Total Population** 8,422

**U**14% vs. 2015 Municipal Rank 325 of 2,560

United States Census Bureau. ACS 5-Year Estimates Data Profiles 2021. Web. May 2023. http://www.census.gov/.