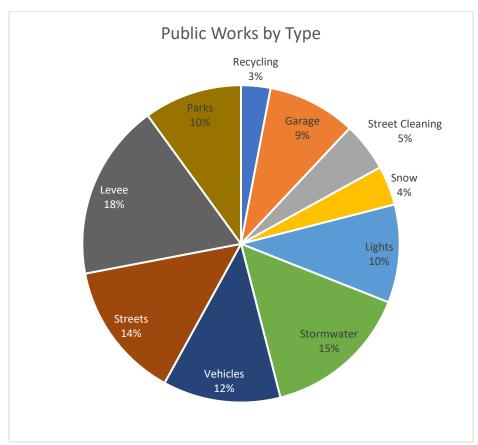

|
| 001 | 445  | 35307 | INSURANCE: AUTO            | 8            | 172          | 172          | 172           |
| 001 | 445  | 36100 | ELECTRIC FEES              | 1,424        | 1,674        | 1,706        | 1,791         |
| 001 | 445  | 46102 | REFUNDS                    | 84           | 68           | -            |               |
| 001 | 445  | 75330 | VEHICLE LEASES             | 5,609        | 5,609        | 3,103        | -             |
| 001 | 445  | 75399 | CAPITAL ESCROW FUND LOAN   | 2,100        | 2,100        | 2,100        | 2,100         |
| 001 | 445  | 37400 | VEHICLE MAINT.             | 64           | 77           | 73           |               |
|     |      |       |                            | 107,938      | 92,287       | 105,135      | 97,201        |





# General Fund: Garage & Admin

| DPV | V ADI | MINIST | RATION                     | 2023 Est. YE | 2024 ADOPTED | 2024 Est. YE | 2025 Proposed |
|-----|-------|--------|----------------------------|--------------|--------------|--------------|---------------|
| 001 | 430   | 10124  | DIRECTOR OF PUBLIC WORKS   | 24,097       | 26,292       | 5,144        | -             |
| 001 | 430   | 10141  | FULL TIME PERSONNEL        |              |              | -            | 13,419        |
| 001 | 430   | 10142  | CLERICAL STAFF             | 1125072      | 11,912       | 11,912       | 13,689        |
| 001 | 430   | 10149  | INTERN                     | 794          |              |              | -             |
| 001 | 430   | 11156  | HEALTH INSURANCE           | 14,666       | 17,83