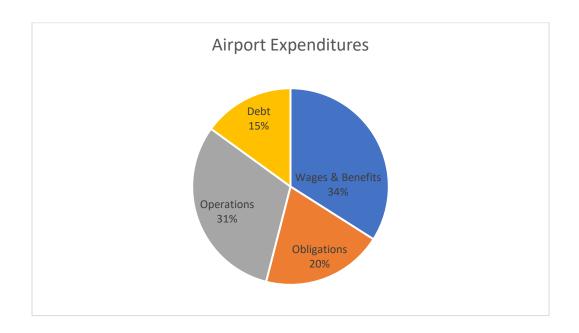

| 31300    | ENGINEERING FEES          | 1,766        |             | 101,445     | 50,000      |
| _    | 429   | 31400    | LEGAL FEES                | 362,781      |             | 130,531     | 150,000     |
| 078  |       | 49308    | TRANSFER TO SEWER FUND    | 1,636,987    |             |             |             |
|      | Balaı | nce      |                           | 2,003,946    | -           | 244,320     | 210,000     |
|      |       |          | TOTAL REVENUE             | _            | (2,003,946) | (1,831,858) | (1,904,086) |
|      |       |          | TOTAL EXPENDITURES        | 2,003,946    | -           | 244,320     | 210,000     |
|      |       |          | EXCESS (DEFICIENCY)       | (2,003,946)  | (2,003,946) |             |             |

# **Airport Fund**



|      |      |        |                        |              | 2024     |              | 2025      |
|------|------|--------|------------------------|--------------|----------|--------------|-----------|
| Fund | Dept | Object | Title                  | 2023 Est. YE | Proposed | 2024 Est. YE | Proposed  |
| REVE | NUE  | _      |                        |              |          |              |           |
|      | 300  | 03001  | BEGINNING BALANCE      | (355,803)    |          | (372,389)    | (444,050) |
| 009  | 389  | 03190  | SALES TAX COLLECTED    | 29           | 25       | 26           | 25        |
| 009  |      | 05423  | PROPERTY LEASES        | 2,960        | 3,358    | 3,358        | 3,358     |
| 009  | 389  | 07614  | REIMBURSEMENTS         | 16,194       | 10,000   | 1