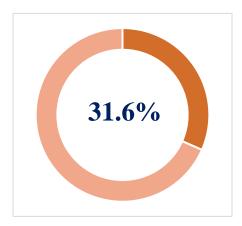

#### HOUSEHOLD INCOME

Above \$200,000

2.4%

76.5% **U** than state average 10.2%

Median Income

\$42,930

41.3% U than state median

Below \$25,000 / year

32.7%

103.1% **()** than state average 16.1%

In Labor Force 16+

59.2%

5.9% U than state average 62.9%

Poverty rate

27.8%

152.7% **○** than state average 11%