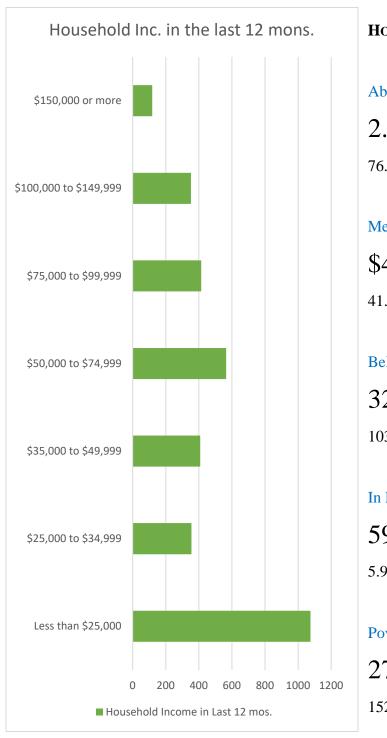

## "DESTINATION LOCK HAVEN" INCOME SNAPSHOT

"In terms of the overall median incomes, conditions have stayed relatively similar as compared to previous years in regard to being well below what is reported for Clinton County as a whole. This could be explained, in part, due to the large number of students who fall into the 'worker less than 24 years of age' category. Understanding the trends of household earnings, considering that 94% of them earn less than \$50,000 a year, allows indication that higher earning professionals may not live in the city."

#### HOUSEHOLD INCOME

Above \$200,000

2.4%

76.5% **U** than state average 10.2%

Median Income

\$42,930

41.3% U than state median

Below \$25,000 / year

32.7%

103.1% **()** than state average 16.1%

In Labor Force 16+

59.2%

5.9% U than state average 62.9%

Poverty rate

27.8%

152.7% **○** than state average 11%