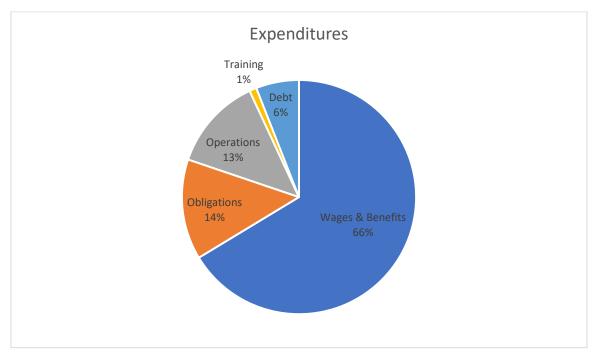

### The General Fund

While the General Fund's primary driver of expenses is wages and benefits, its primary source of revenue is real estate taxes, accounting for about half of all the revenues achieved by the Fund. The General Fund is also the only viable source of cash when another fund becomes deficient and can no longer afford to pay its own bills. For that reason, the General Fund needs to have not only a reserve, but enough fluidity to keep operations moving forward in the city's many enterprises including airport and water.