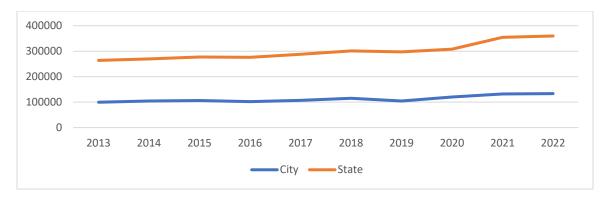

#### **Housing Units 3,713**

Median Home Value \$133,400, % than state median \$226,200

Median Real Estate Tax (total) \$2,025, 32% than state median \$3,022

Rental Units 69%, 129%  $\bullet$  than state 30.1%