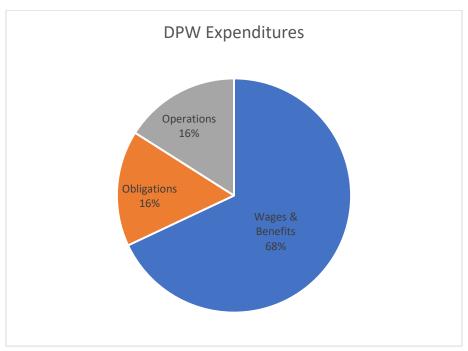

### The General Fund

While the General Fund's primary driver of expenses is wages and benefits, its primary source of revenue is real estate taxes, accounting for about half of all the revenues achieved by the Fund. The General Fund is also the only viable source of cash when another fund becomes deficient and can no longer afford to pay its own bills. For that reason, the General Fund needs to have not only a reserve, but enough fluidity to keep operations moving forward in the city's many enterprises including airport and water.