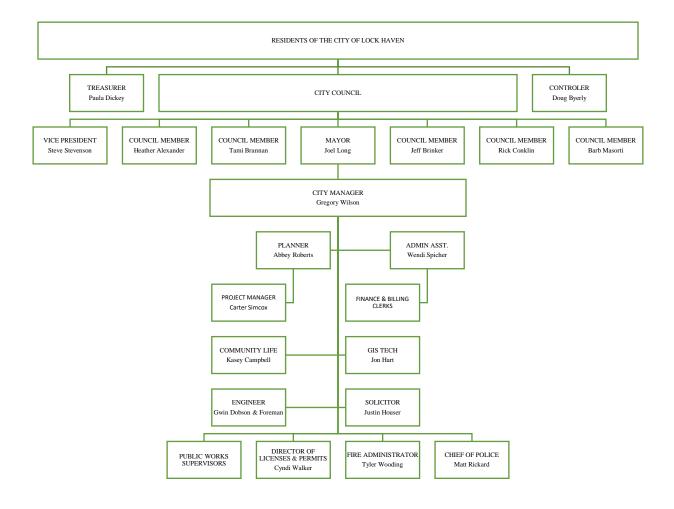

## **ORGANIZATION CHART**

### ABOUT THE CITY OF LOCK HAVEN

Operating under the Council-Manager form of the Optional Third Class City Charter Law, the City of Lock Haven provides the public services our residents and thriving downtown appreciate. Led by a Council made up of a Mayor and six Council Members, the city also has administrative staff that provide for grant funding and economic development (Planner & Development Coordinator), recreation and parks maintenance (Community Life Director), finance and tax collection to receive the funds and pay the invoices to cover the city's costs of operation (Treasurer, Controller, Finance & Utility Billing staff), as well as a City Manager who oversees all personnel and departmental functions as well as provides the budget for Council's consideration and adoption each year.