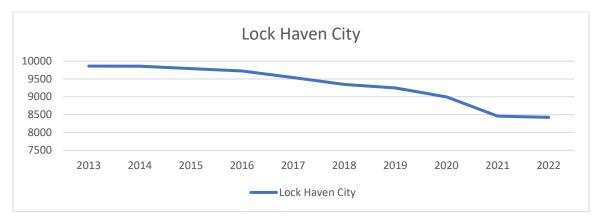

### POPULATION OVERVIEW

**Total Population** 8,422

**U**14% vs. 2015 Municipal Rank 325 of 2,560

United States Census Bureau. ACS 5-Year Estimates Data Profiles 2021. Web. May 2023. http://www.census.gov/.