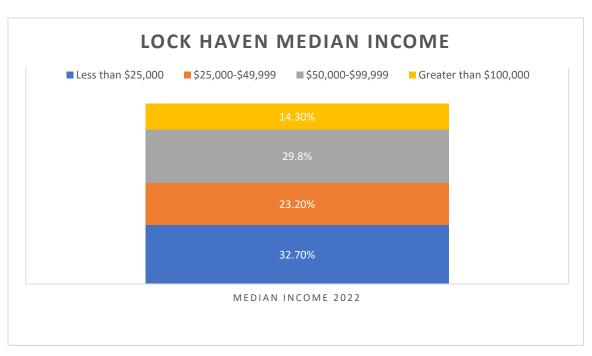

## "DESTINATION LOCK HAVEN" INCOME SNAPSHOT

"In terms of the overall median incomes, conditions have stayed relatively similar as compared to previous years in regard to being well below what is reported for Clinton County as a whole. This could be explained, in part, due to the large number of students who fall into the 'worker less than 24 years of age' category. Understanding the trends of household earnings, considering that 94% of them earn less than \$50,000 a year, allows indication that higher earning professionals may not live in the city."

#### HOUSEHOLD INCOME

Above \$200,000

2.4%

76.5% **U** than state average 10.2%

Median Income

\$42,930

41.3% U than state median

Below \$25,000 / year

32.7%

103.1% **()** than state average 16.1%

In Labor Force 16+

59.2%

5.9% U than state average 62.9%

Poverty rate

27.8%

152.7% **○** than state average 11%